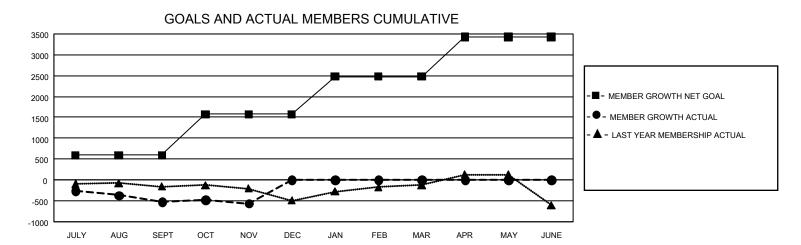

## GMT Constitutional Area 4, Group F

**GMT**: OPEN

REPORT DOES NOT INCLUDE CLUBS IN UNDISTRICTED AREAS.

| Clubs                 |               |           |               | Members               |                        |                         |                                                    |  |
|-----------------------|---------------|-----------|---------------|-----------------------|------------------------|-------------------------|----------------------------------------------------|--|
| RESULTS FOR 2019-2020 |               |           |               | RESULTS FOR 2019-2020 |                        |                         |                                                    |  |
| QUARTER               | NEW CLUB GOAL | NEW CLUBS | DROPPED CLUBS | QUARTER MEM           | BER GROWTH NET<br>GOAL | MEMBER GROWTH<br>ACTUAL | DROPPED<br>MEMBERS ACTUAL<br>(including transfers) |  |
| JULY/AUG/SEPT         | 12            | 5         | 4             | JULY/AUG/SEPT         | 1,770                  | 611                     | 1,042                                              |  |
| OCT/NOV/DEC           | 24            | 0         | 1             | OCT/NOV/DEC           | 2,943                  | 618                     | 598                                                |  |
| JAN/FEB/MAR           | 45            | 0         | 0             | JAN/FEB/MAR           | 2,724                  | 0                       | 0                                                  |  |
| APR/MAY/JUNE          | 21            | 0         | 0             | APR/MAY/JUNE          | 2,847                  | 0                       | 0                                                  |  |