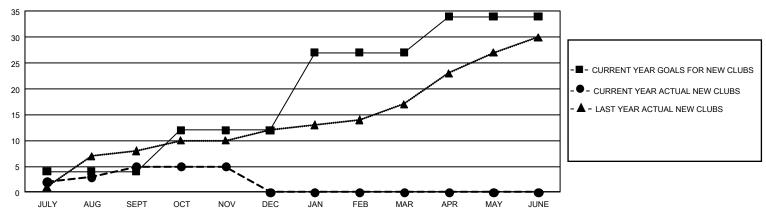

## GMT Constitutional Area 4, Group F

**GMT**: OPEN

REPORT DOES NOT INCLUDE CLUBS IN UNDISTRICTED AREAS.

| Clubs                 |               |           |               | Members               |                        |                         |                                                    |  |
|-----------------------|---------------|-----------|---------------|-----------------------|------------------------|-------------------------|----------------------------------------------------|--|
| RESULTS FOR 2019-2020 |               |           |               | RESULTS FOR 2019-2020 |                        |                         |                                                    |  |
| QUARTER               | NEW CLUB GOAL | NEW CLUBS | DROPPED CLUBS | QUARTER MEM           | BER GROWTH NET<br>GOAL | MEMBER GROWTH<br>ACTUAL | DROPPED<br>MEMBERS ACTUAL<br>(including transfers) |  |
| JULY/AUG/SEPT         | 12            | 5         | 4             | JULY/AUG/SEPT         | 1,770                  | 611                     | 1,042                                              |  |
| OCT/NOV/DEC           | 24            | 0         | 1             | OCT/NOV/DEC           | 2,943                  | 618                     | 598                                                |  |
| JAN/FEB/MAR           | 45            | 0         | 0             | JAN/FEB/MAR           | 2,724                  | 0                       | 0                                                  |  |
| APR/MAY/JUNE          | 21            | 0         | 0             | APR/MAY/JUNE          | 2,847                  | 0                       | 0                                                  |  |